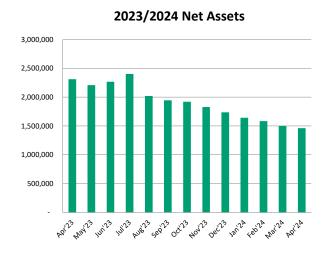

**Net Assets** – The current year Change in Net Assets is a loss of \$262,772. This is an increased loss of \$2,682 when compared to last year's YTD Change in Net Assets. Total Net Assets through April 30, 2024 are \$1,463,566 which is a decrease of \$848,476 compared to the same period last year.

# Agile Alliance Comparative Balance Sheet For the periods ending April 30th, 2024 and April 30th, 2023

|                           | April<br>2024<br>\$ | April<br>2023<br>\$                   | Variance<br>Inc/(Dec)<br>\$ | Variance<br>Inc/(Dec)<br>%            |
|---------------------------|---------------------|---------------------------------------|-----------------------------|---------------------------------------|
| ASSETS                    |                     | <u> </u>                              | <u> </u>                    |                                       |
| CURRENT ASSETS            |                     |                                       |                             |                                       |
| Cash                      |                     |                                       |                             |                                       |
| Everbank CD               | 535,276             | 535,276                               | _                           | _                                     |
| Money Market              | 1,207,693           |                                       | 7,318                       | 0.6%                                  |
| Truist Checking           | 248,144             |                                       | (1,347,286)                 | (84.4%)                               |
| Bill.com                  | 400                 |                                       | (23,100)                    | (98.3%)                               |
| Total Cash                | 1,991,514           |                                       | (1,363,068)                 | (40.6%)                               |
| Accounts Receivable       | 124,565             | 168,758                               | (44,193)                    | (26.2%)                               |
| OTHER ASSETS              |                     |                                       |                             |                                       |
| Inventory                 | 7,017               | 7,017                                 | -                           | =                                     |
| Prepaid Expenses          | 251,491             |                                       | (31,988)                    | (11.3%)                               |
| TOTAL OTHER ASSETS        | 258,508             | 290,495                               | (31,988)                    | (11.0%)                               |
| TOTAL ASSETS              | \$ 2,374,587        | \$ 3,813,835                          | \$ (1,439,248)              | (37.7%)                               |
| LIABILITIES               |                     |                                       |                             |                                       |
| CURRENT LIABILITIES       |                     |                                       |                             |                                       |
| Accounts Payable          | 44,114              | 55,804                                | (11,690)                    | (20.9%)                               |
| Business Visa             |                     |                                       |                             |                                       |
| Company Card              | 8,984               |                                       | 6,015                       | 202.6%                                |
| Teresa Foster             | 5,540               |                                       | (2,462)                     | (30.8%)                               |
| Total Business Visa       | 14,524              | 10,971                                | 3,553                       | 32.4%                                 |
| Other Current Liabilities |                     |                                       |                             |                                       |
| Conference Rollovers      | -                   | 20,490                                | (20,490)                    | (100.0%)                              |
| Deferred Revenue          | 852,383             |                                       | (562,145)                   | (39.7%)                               |
| Total Other Liabilities   | 852,383             | 1,435,018                             | (582,635)                   | (40.6%)                               |
| TOTAL LIABILITIES         | 911,021             | 1,501,793                             | (590,772)                   | (39.3%)                               |
| NET ASSETS                |                     |                                       |                             |                                       |
| Retained Earnings         | 1,726,338           | 2,572,132                             | (845,794)                   | (32.9%)                               |
| Current Year Net Assets   | (262,772            |                                       | (2,682)                     | (1.0%)                                |
| TOTAL NET ASSETS          | 1,463,566           | 2,312,042                             | (848,476)                   | (36.7%)                               |
| TOTAL LIABILITIES &       |                     |                                       |                             |                                       |
| STOCKHOLDERS' EQUITY      | \$ 2,374,587        | \$ 3,813,835                          | \$ (1,439,248)              | (37.7%)                               |
|                           |                     | · · · · · · · · · · · · · · · · · · · |                             | · · · · · · · · · · · · · · · · · · · |