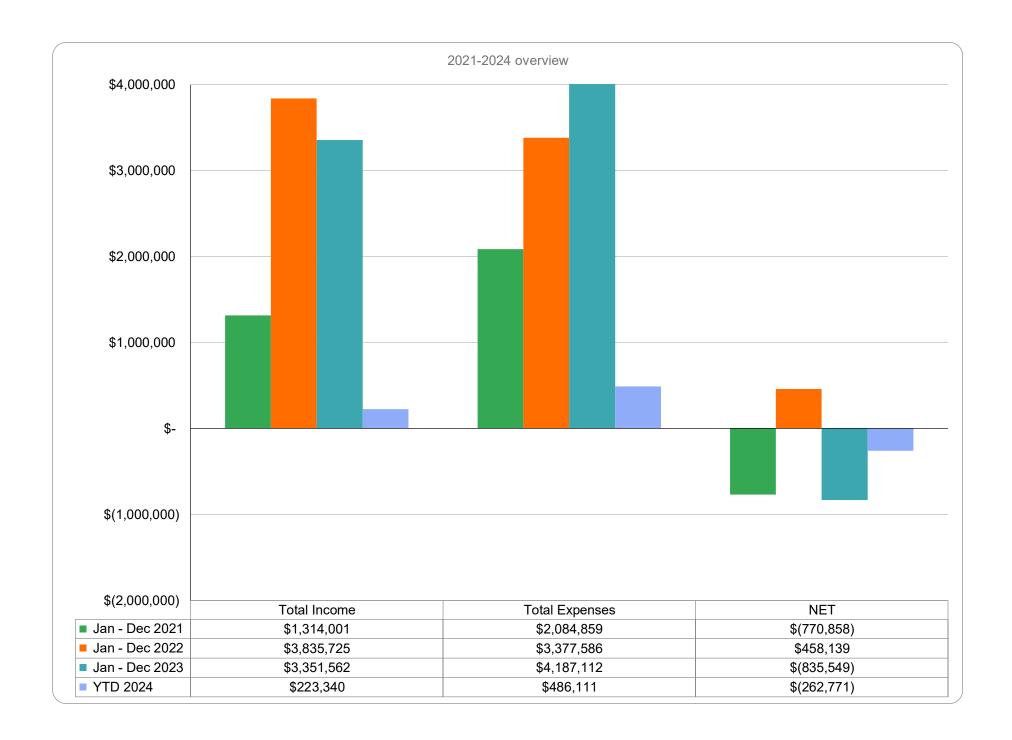

| NET INCOME/(LOSS)            | \$ (37,667) | (43.6%)     | \$ (76,303)                       | (56.0%)  | \$ 38                 | ,635  | 50.6%    | \$ 16                            | 63,100)          | (288.9%) | \$                                     | 25,432  | 40.3%   |







## Agile Alliance A/R Aging Summary

As of April 30, 2024

|                                  |              |           |              |             | 91 and      |               |
|----------------------------------|--------------|-----------|--------------|-------------|-------------|---------------|
|                                  | Current      | 1 - 30    | 31 - 60      | 61 - 90     | over        | Total         |
| Appfire                          | 30,000.00    |           |              |             |             | 30,000.00     |
| CGI Federal Consulting           | 7,000.00     |           |              |             |             | 7,000.00      |
| Eliassen Group                   | 20,000.00    |           |              |             |             | 20,000.00