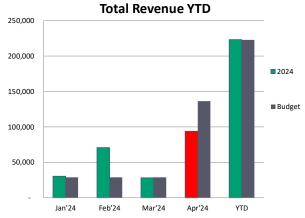

#### **Year to Date Statement of Activities**

**Revenue** – Total Revenue is \$215,373 through April 30, 2024. This is \$7,383 less than budget and \$91,097 more than last year. Total Conference Revenue is \$28,284 less than budget, and Membership Revenue is higher than budget by \$2,578 YTD. Total Conference revenue is \$79,216 more and Membership revenue is \$26,067 less when compared to the same time last year.