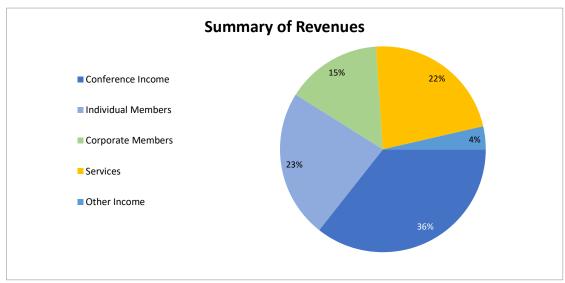

#### **Year to Date Statement of Activities**

**Revenue** – Total Revenue is \$215,373 through April 30, 2024. This is \$7,383 less than budget and \$91,097 more than last year. Total Conference Revenue is \$28,284 less than budget, and Membership Revenue is higher than budget by \$2,578 YTD. Total Conference revenue is \$79,216 more and Membership revenue is \$26,067 less when compared to the same time last year.