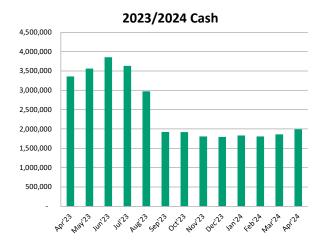

#### **Balance Sheet**

Assets – The total Cash balance as of April 30, 2024, was \$1,991,514. This is a \$1,363,068 decrease from the same time last year.

The Accounts Receivable balance at the end of April was \$124,565. This is a \$44,193 decrease from the same time last year.