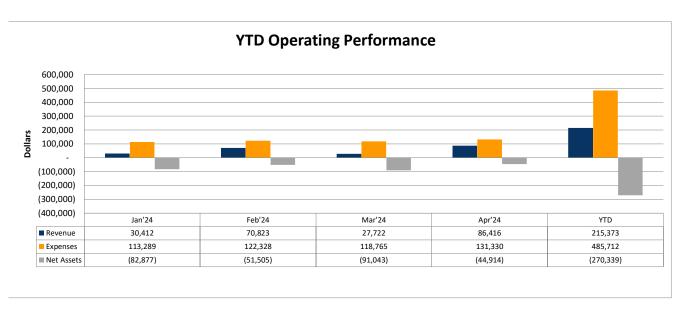

#### **Year to Date Statement of Activities**

**Revenue** – Total Revenue is \$215,373 through April 30, 2024. This is \$7,383 less than budget and \$91,097 more than last year. Total Conference Revenue is \$28,284 less than budget, and Membership Revenue is higher than budget by \$2,578 YTD. Total Conference revenue is \$79,216 more and Membership revenue is \$26,067 less when compared to the same time last year.

**Expenses** – Total expenses are \$485,712 through April 30, 2024, which is under budget by \$42,063. The main variances compared to budget are noted below:

- Board Expenses are \$21,583 higher
- Operational Expenses are \$12,597 higher
- Software Expenses are \$10,995 higher
- Conference Expenses are \$61,393 lower
- Contract Labor are \$20,583 lower

**Net Income/ (Loss)** – The current year Net loss is \$262,772. This is a decreased loss by \$42,647 compared to budget and an increased loss of \$2,682 compared to the Net loss of \$260,091 in 2023.