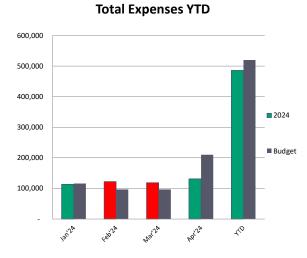

**Expenses** – Total expenses are \$485,712 through April 30, 2024, which is under budget by \$42,063. The main variances compared to budget are noted below:

- Board Expenses are \$21,583 higher
- Operational Expenses are \$12,597 higher
- Software Expenses are \$10,995 higher
- Conference Expenses are \$61,393 lower
- Contract Labor are \$20,583 lower

In comparison to 2023 expenses, there is a \$101,151 increase. Significant variances from last year are as follows:

- Conference Expenses are \$26,178 higher
- Personnel expenses are \$23,780 higher
- Software Expenses are \$12,702 higher
- Initiatives are \$6,289 lower
- Board Expenses are \$2,196 lower

#### Agile Alliance

Comparative Income Statement
For the periods ending April 30th, 2024 and April 30th, 2023

|                                                     | April 2<br>YTD - AC  |                   | April 2<br>YTD - BU                     |                | VARIANCE<br>TO BUDGET  |                    | April 2<br>YTD - AC |                | Apr '24 TO Apr '23<br>ACTUALS VARIANCE |                              |  |
|-----------------------------------------------------|----------------------|-------------------|-----------------------------------------|----------------|------------------------|--------------------|---------------------|----------------|----------------------------------------|------------------------------|--|
|                                                     | \$                   | %                 | \$                                      | %              | \$                     | %                  | \$                  | %              | \$                                     | %                            |  |
| REVENUES & OTHER SUPPORT:                           |                      |                   |                                         |                |                        |                    |                     |                |                                        |                              |  |
| Conference Income                                   |                      |                   |                                         |                |                        |                    |                     |                |                                        |                              |  |
| Attendees                                           | -                    | -                 | 72,500                                  | 32.5%          | (72,500)               | (100.0%)           | -                   | -              | -                                      | -                            |  |
| Registrations                                       | 77,216               | 35.9%             | 4,000                                   | 1.8%           | 73,216                 | 1,830.4%           | -                   | -              | 77,216                                 | 100.0%                       |  |
| Miscellaneous Conference                            | 2,000                | - 00/             | - 24 000                                | 12.00/         | (20,000)               | -<br>(02 E0()      | -                   | -              | 2,000                                  | 100.00/                      |  |
| Sponsorships Total Conference Income                | 2,000<br>79,216      | 0.9%<br>36.8%     | 31,000<br>107,500                       | 13.9%<br>48.3% | (29,000) (28,284)      | (93.5%)<br>(26.3%) | -                   | -              | 2,000<br>79,216                        | 100.0%<br>100.0%             |  |
|                                                     |                      |                   | ,,,,,,,,,,,,,,,,,,,,,,,,,,,,,,,,,,,,,,, |                | ( 2, 2 ,               | ( , , ,            |                     |                |                                        |                              |  |
| Program Income                                      |                      |                   |                                         |                |                        |                    |                     |                |                                        |                              |  |
| Agile virtual Events<br>Registrations               | _                    |                   | 1,668                                   |                | (1,668)                |                    | _                   | _              | _                                      | _                            |  |
| Sponsorships                                        | -                    |                   | 1,668                                   |                | (1,668)                |                    | _                   | -              | _                                      | -                            |  |
| Total Program Income                                | -                    |                   | 3,336                                   |                | (3,336)                | (100.0%)           | -                   | -              | -                                      | -                            |  |
| Memberships                                         |                      |                   |                                         |                |                        |                    |                     |                |                                        |                              |  |
| Corporate                                           | 33,400               | 15.5%             | 43,440                                  | 19.5%          | (10,040)               | (23.1%)            | 53,378              | 43.0%          | (19,978)                               | (37.4%)                      |  |
| Individual                                          | 51,766               | 24.0%             | 39,148                                  | 17.6%          | 12,618                 | 32.2%              | 57,855              | 46.6%          | (6,089)                                | (10.5%)                      |  |
| Total Memberships                                   | 85,166               | 39.5%             | 82,588                                  | 37.1%          | 2,578                  | 3.1%               | 111,233             | 89.5%          | (26,067)                               | (23.4%)                      |  |
| Services                                            | 50,000               | 23.2%             | _                                       | _              | 50,000                 | 100.0%             | _                   | _              | 50,000                                 | 100.0%                       |  |
| Miscellaneous Income                                | 991                  | 0.5%              | 29,332                                  | 13.2%          | (28,341)               | (96.6%)            | 13,043              | 10.5%          | (12,052)                               | (92.4%)                      |  |
| TOTAL REVENUE                                       | 215,373              | 100.0%            | 222,756                                 | 100.0%         | (7,383)                | (3.3%)             | 124,276             | 100.0%         | 91,097                                 | 73.3%                        |  |
|                                                     |                      |                   |                                         |                |                        |                    |                     |                |                                        |                              |  |
| PROGRAM EXPENSES:                                   |                      |                   |                                         |                |                        |                    |                     |                |                                        |                              |  |
| Personnel Expenses Salaries/Bonuses                 | 203,533              | 94.5%             | 206,668                                 | 92.8%          | (3,135)                | (1.5%)             | 184,495             | 148.5%         | 19,038                                 | 10.3%                        |  |
| Health Insurance                                    | 30,165               | 14.0%             | 28,332                                  | 12.7%          | 1,833                  | 6.5%               | 26,407              | 21.2%          | 3,758                                  | 14.2%                        |  |
| Processing Charges                                  | 2,406                | 1.1%              | 3,332                                   | 1.5%           | (926)                  | (27.8%)            | 2,279               | 1.8%           | 128                                    | 5.6%                         |  |
| Payroll Taxes                                       | 16,951               | 7.9%              | 16,332                                  | 7.3%           | 619                    | 3.8%               | 15,117              | 12.2%          | 1,834                                  | 12.1%                        |  |
| Worker's Compensation Sub-total Personnel Expenses  | 1,982<br>255,038     | 0.9%<br>118.4%    | 668<br>255,332                          | 0.3%<br>114.6% | 1,314<br>(294)         | 196.8%<br>(0.1%)   | 2,961<br>231,258    | 2.4%<br>186.1% | (979)<br>23,780                        | (33.1%)                      |  |
| ·                                                   | 255,050              | 110.470           | 255,552                                 | 114.070        | (294)                  | (0.170)            | 231,230             | 100.170        | 23,760                                 | 10.570                       |  |
| Conference Expenses Agile Alliance Management       | 2,620                | 1.2%              | _                                       | _              | 2,620                  | 100.0%             | _                   | _              | 2,620                                  | 100.0%                       |  |
| Art/Design                                          | 1,642                | 0.8%              | 1,380                                   | 0.6%           | 262                    | 19.0%              | 476                 | 0.4%           | 1,166                                  | 244.7%                       |  |
| Committee Expenses                                  | 4,028                | 1.9%              | 1,750                                   | 0.8%           | 2,278                  | 130.2%             | 1,309               | 1.1%           | 2,719                                  | 207.7%                       |  |
| Conference Planner<br>Food & Beverage               | 3,648                | 1.7%              | 78,884                                  | 35.4%          | 3,648<br>(78,884)      | 100.0%<br>(100.0%) | -                   | -              | 3,648                                  | 100.0%                       |  |
| Honoraria                                           | _                    |                   | 4,000                                   | 1.8%           | (4,000)                | (100.0%)           | 1 -                 |                | ]                                      |                              |  |
| Marketing/Promotion                                 | 2,038                | 0.9%              | -                                       | -              | 2,038                  | 100.0%             | -                   | -              | 2,038                                  | 100.0%                       |  |
| Conference Travel                                   | 8,280                | 3.8%              | -                                       | -              | 8,280                  | 100.0%             | 2,430               | 2.0%           | 5,850                                  | 240.8%                       |  |
| Total Conference Merchant Fees<br>Platform Software | 2,929<br>4,431       | 1.4%<br>2.1%      | -                                       | -              | 2,929<br>4,431         | 100.0%<br>100.0%   | 228                 | 0.2%           | 2,929<br>4,203                         | 100.0%<br>1.843.3%           |  |
| Speaker Expenses                                    | 1,003                | 0.5%              | 6,000                                   | 2.7%           | (4,997)                | (83.3%)            | -                   | 0.270          | 1,003                                  | 100.0%                       |  |
| Total Conference Expenses                           | 30,621               | 14.2%             | 92,014                                  | 41.3%          | (61,393)               | (66.7%)            | 4,443               | 3.6%           | 26,178                                 | 589.2%                       |  |
| Bank Service Charges                                | 423                  | 0.2%              | 500                                     | 0.2%           | (77)                   | (15.40/.)          | 391                 | 0.3%           | 32                                     | 8.2%                         |  |
| Business Development                                | 423                  | 0.276             | 300                                     | 0.270          | (77)                   | (15.4%)            | (4,588)             | (3.7%)         | 4,588                                  | 100.0%                       |  |
| Operational Expenses                                | 12,597               | 5.8%              | -                                       | -              | 12,597                 | 100.0%             | -                   | -              | 12,597                                 | 100.0%                       |  |
| Merchant Fees                                       | 2,402                | 1.1%              | 6,584                                   | 3.0%           | (4,182)                | (63.5%)            | 1,986               | 1.6%           | 417                                    | 21.0%                        |  |
| Equipment and Repair Insurance                      | 1,229                | 0.6%              | 1,332                                   | 0.2%           | (500)                  | (100.0%)           | 1,165               | 0.9%           | 64                                     | 5.5%                         |  |
| Initiatives                                         | 2,320                | 1.1%              | 10,000                                  | 4.5%           | (7,680)                | (76.8%)            | 8,609               | 6.9%           | (6,289)                                | (73.1%)                      |  |
| Meals & Entertainment                               | 200                  | 0.1%              | -                                       | -              | 200                    | 100.0%             | -                   |                | 200                                    | 100.0%                       |  |
| Miscellaneous Office                                | 7,624                | 3.5%              | 1,669                                   | 0.7%           | 5,955                  | 356.8%             | 2,193               | 1.8%           | 5,431                                  | 247.6%                       |  |
| Postage and Delivery Professional Fees              | 401<br>26,252        | 0.2%<br>12.2%     | 332<br>18,832                           | 0.1%<br>8.5%   | 69<br>7,420            | 20.9%<br>39.4%     | 501<br>15,257       | 0.4%<br>12.3%  | (100)<br>10,996                        | (19.9%)<br>72.1%             |  |
| Board Expenses                                      | 59,333               | 27.5%             | 37,750                                  | 16.9%          | 21,583                 | 57.2%              | 61,529              | 49.5%          | (2,196)                                | (3.6%)                       |  |
| Software                                            | 27,663               | 12.8%             | 16,668                                  | 7.5%           | 10,995                 | 66.0%              | 14,961              | 12.0%          | 12,702                                 | 84.9%                        |  |
| Staff Training<br>Travel Expense                    | 2,000<br>4,734       | 0.9%<br>2.2%      | 2,332<br>1,332                          | 1.0%<br>0.6%   | (332)<br>3,402         | (14.2%)<br>255.4%  | -                   | -              | 2,000<br>4,734                         | 100.0%<br>100.0%             |  |
| Web development & Hosting                           | 18,456               | 8.6%              | 1,332                                   | 8.8%           | (1,208)                | (6.1%)             | 11,189              | 9.0%           | 7,267                                  | 64.9%                        |  |
| Contract Labor                                      |                      |                   |                                         |                |                        | ` '                |                     |                |                                        |                              |  |
| Administrative Support                              | 8,418                | 3.9%              | 5,000                                   | 2.2%           | 3,418                  | 68.4%              | -                   | -              | 8,418                                  | 100.0%                       |  |
| Initiative Support                                  | -                    | -                 | 4,000                                   | 1.8%           | (4,000)                | (100.0%)           | 4,000               | 3.2%           | (4,000)                                | (100.0%)                     |  |
| Management Services<br>Miscellaneous General        | 26,000               | 12.1%             | 24,000                                  | 10.8%          | 2,000                  | 8.3%               | 24,000<br>185       | 19.3%<br>0.1%  | 2,000<br>(185)                         | 8.3%<br>(100.0%)             |  |
| Membership Engagement                               | ] -                  | -                 | 12,000                                  | 5.4%           | (12,000)               | (100.0%)           | -                   | -              | -                                      | -                            |  |
| Website                                             | - 04 440             | - 40.00/          | 10,000                                  | 4.5%           | (10,000)               | (100.0%)           | 7,482               | 6.0%           | (7,482)                                | (100.0%)                     |  |
| Total Contract Labor                                | 34,418               | 16.0%             | 55,000                                  | 24.7%          | (20,583)               | (37.4%)            | 35,667              | 28.7%          | (1,249)                                | (3.5%)                       |  |
| TOTAL PROGRAM EXPENSES                              | 485,712<br>(270,339) | 225.5%            | 519,841                                 | 233.4%         | (42,063)               | 9.0%               | 384,561             | 309.4%         | 101,151                                | 26.3%                        |  |
| NET OPERATING INCOME/(LOSS)  Other Income           | 7,967                | ( <b>125.5%</b> ) | (297,085)                               | (133.4%)       | <b>34,680</b><br>7,967 | 100.0%             | ( <b>260,284</b> )  | 0.0%           | <b>(10,055)</b> 7,913                  | ( <b>3.9%</b> )<br>14,874.9% |  |
| Other Income Other Expenses                         | 400                  | 0.2%              | 8,332                                   | 3.7%           | (7,932)                | (95.2%)            | (140)               | (0.1%)         | 7,913                                  | 385.7%                       |  |
| NET INCOME/(LOSS)                                   | \$ (262,772)         | (122.0%)          | \$ (305,417)                            | (137.1%)       | \$ 42,647              | 14.0%              | \$(260,091)         | (209.3%)       | \$ (2,682)                             | (1.0%)                       |  |
|                                                     | + (=0=,112)          | ( 0 / 0 /         | + (555,411)                             | (.01.170)      | 7 72,071               | 1-1.0 /0           | +(200,001)          | (==== /0)      | + (2,002)                              | (1.070)                      |  |