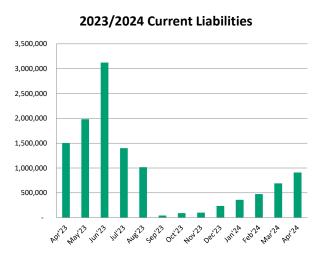

**Liabilities** – The total Liabilities as of April 30, 2024, were \$911,021. This is a \$590,772 decrease from the same time last year. The majority of this decrease is Deferred Revenue that has been received for upcoming events.

# Agile Alliance Comparative Balance Sheet For the periods ending April 30th, 2024 and April 30th, 2023

|                           | April<br>2024<br>\$ | April<br>2023<br>\$                   | Variance<br>Inc/(Dec)<br>\$ | Variance<br>Inc/(Dec)<br>%            |
|---------------------------|---------------------|---------------------------------------|-----------------------------|---------------------------------------|
| ASSETS                    |                     | <u> </u>                              | <u> </u>                    |                                       |
| CURRENT ASSETS            |                     |                                       |                             |                                       |
| Cash                      |                     |                                       |                             |                                       |
| Everbank CD               | 535,276             | 535,276                               | _                           | _                                     |
| Money Market              | 1,207,693           |                                       | 7,318                       | 0.6%                                  |
| Truist Checking           | 248,144             |                                       | (1,347,286)                 | (84.4%)                               |
| Bill.com                  | 400                 |                                       | (23,100)                    | (98.3%)                               |
| Total Cash                | 1,991,514           |                                       | (1,363,068)                 | (40.6%)                               |
| Accounts Receivable       | 124,565             | 168,758                               | (44,193)                    | (26.2%)                               |
| OTHER ASSETS              |                     |                                       |                             |                                       |
| Inventory                 | 7,017               | 7,017                                 | -                           | =                                     |
| Prepaid Expenses          | 251,491             |                                       | (31,988)                    | (11.3%)                               |
| TOTAL OTHER ASSETS        | 258,508             | 290,495                               | (31,988)                    | (11.0%)                               |
| TOTAL ASSETS              | \$ 2,374,587        | \$ 3,813,835                          | \$ (1,439,248)              | (37.7%)                               |
| LIABILITIES               |                     |                                       |                             |                                       |
| CURRENT LIABILITIES       |                     |                                       |                             |                                       |
| Accounts Payable          | 44,114              | 55,804                                | (11,690)                    | (20.9%)                               |
| Business Visa             |                     |                                       |                             |                                       |
| Company Card              | 8,984               |                                       | 6,015                       | 202.6%                                |
| Teresa Foster             | 5,540               |                                       | (2,462)                     | (30.8%)                               |
| Total Business Visa       | 14,524              | 10,971                                | 3,553                       | 32.4%                                 |
| Other Current Liabilities |                     |                                       |                             |                                       |
| Conference Rollovers      | -                   | 20,490                                | (20,490)                    | (100.0%)                              |
| Deferred Revenue          | 852,383             |                                       | (562,145)                   | (39.7%)                               |
| Total Other Liabilities   | 852,383             | 1,435,018                             | (582,635)                   | (40.6%)                               |
| TOTAL LIABILITIES         | 911,021             | 1,501,793                             | (590,772)                   | (39.3%)                               |
| NET ASSETS                |                     |                                       |                             |                                       |
| Retained Earnings         | 1,726,338           | 2,572,132                             | (845,794)                   | (32.9%)                               |
| Current Year Net Assets   | (262,772            |                                       | (2,682)                     | (1.0%)                                |
| TOTAL NET ASSETS          | 1,463,566           | 2,312,042                             | (848,476)                   | (36.7%)                               |
| TOTAL LIABILITIES &       |                     |                                       |                             |                                       |
| STOCKHOLDERS' EQUITY      | \$ 2,374,587        | \$ 3,813,835                          | \$ (1,439,248)              | (37.7%)                               |
|                           |                     | · · · · · · · · · · · · · · · · · · · |                             | · · · · · · · · · · · · · · · · · · · |