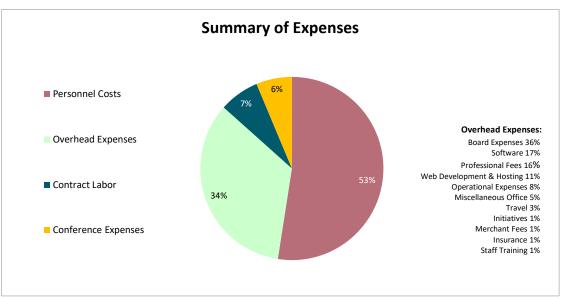

**Expenses** – Total expenses are \$485,712 through April 30, 2024, which is under budget by \$42,063. The main variances compared to budget are noted below:

- Board Expenses are \$21,583 higher
- Operational Expenses are \$12,597 higher
- Software Expenses are \$10,995 higher
- Conference Expenses are \$61,393 lower
- Contract Labor are \$20,583 lower

In comparison to 2023 expenses, there is a \$101,151 increase. Significant variances from last year are as follows:

- Conference Expenses are \$26,178 higher
- Personnel expenses are \$23,780 higher
- Software Expenses are \$12,702 higher
- Initiatives are \$6,289 lower
- Board Expenses are \$2,196 lower