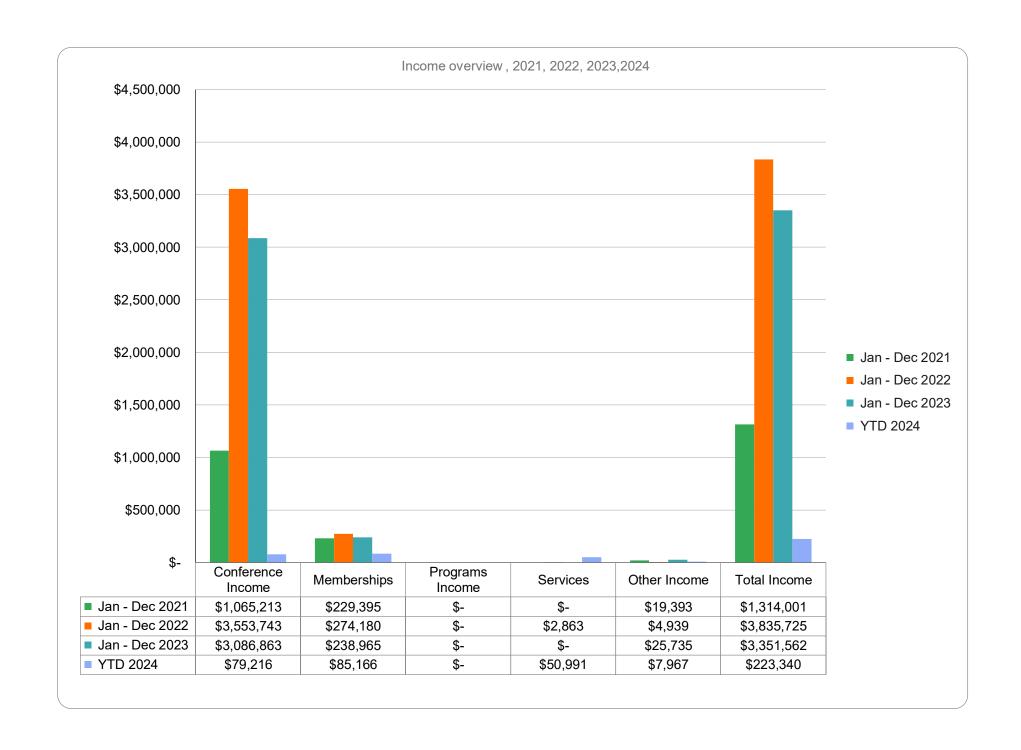

#### **Year to Date Statement of Activities**

**Revenue** – Total Revenue is \$215,373 through April 30, 2024. This is \$7,383 less than budget and \$91,097 more than last year. Total Conference Revenue is \$28,284 less than budget, and Membership Revenue is higher than budget by \$2,578 YTD. Total Conference revenue is \$79,216 more and Membership revenue is \$26,067 less when compared to the same time last year.