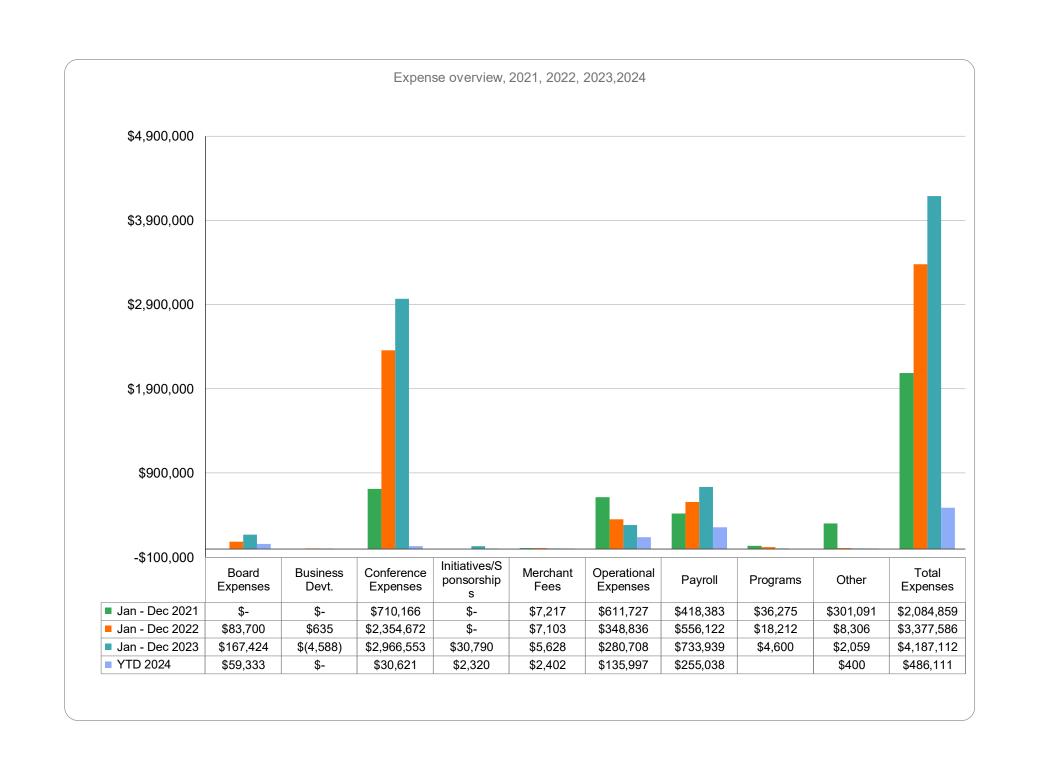

**Expenses** – Total expenses are \$485,712 through April 30, 2024, which is under budget by \$42,063. The main variances compared to budget are noted below:

- Board Expenses are \$21,583 higher
- Operational Expenses are \$12,597 higher
- Software Expenses are \$10,995 higher
- Conference Expenses are \$61,393 lower
- Contract Labor are \$20,583 lower

In comparison to 2023 expenses, there is a \$101,151 increase. Significant variances from last year are as follows:

- Conference Expenses are \$26,178 higher
- Personnel expenses are \$23,780 higher
- Software Expenses are \$12,702 higher
- Initiatives are \$6,289 lower
- Board Expenses are \$2,196 lower