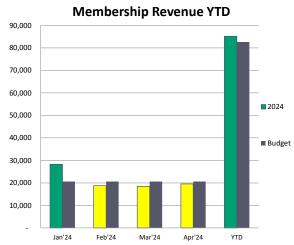

#### **Year to Date Statement of Activities**

**Revenue** – Total Revenue is \$215,373 through April 30, 2024. This is \$7,383 less than budget and \$91,097 more than last year. Total Conference Revenue is \$28,284 less than budget, and Membership Revenue is higher than budget by \$2,578 YTD. Total Conference revenue is \$79,216 more and Membership revenue is \$26,067 less when compared to the same time last year.

#### Agile Alliance

Comparative Income Statement
For the periods ending April 30th, 2024 and April 30th, 2023

|                                                     | April 2<br>YTD - AC  |                   | April 2<br>YTD - BU                     |                | VARIANCE<br>TO BUDGET  |                    | April 2<br>YTD - AC |                | Apr '24 TO Apr '23<br>ACTUALS VARIANCE |                              |  |
|-----------------------------------------------------|----------------------|-------------------|-----------------------------------------|----------------|------------------------|--------------------|---------------------|----------------|----------------------------------------|------------------------------|--|
|                                                     | \$                   | %                 | \$                                      | %              | \$                     | %                  | \$                  | %              | \$                                     | %                            |  |
| REVENUES & OTHER SUPPORT:                           |                      |                   |                                         |                |                        |                    |                     |                |                                        |                              |  |
| Conference Income                                   |                      |                   |                                         |                |                        |                    |                     |                |                                        |                              |  |
| Attendees                                           | -                    | -                 | 72,500                                  | 32.5%          | (72,500)               | (100.0%)           | -                   | -              | -                                      | -                            |  |
| Registrations                                       | 77,216               | 35.9%             | 4,000                                   | 1.8%           | 73,216                 | 1,830.4%           | -                   | -              | 77,216                                 | 100.0%                       |  |
| Miscellaneous Conference                            | 2,000                | - 00/             | - 24 000                                | 12.00/         | (20,000)               | -<br>(02 E0()      | -                   | -              | 2,000                                  | 100.00/                      |  |
| Sponsorships Total Conference Income                | 2,000<br>79,216      | 0.9%<br>36.8%     | 31,000<br>107,500                       | 13.9%<br>48.3% | (29,000) (28,284)      | (93.5%)<br>(26.3%) | -                   | -              | 2,000<br>79,216                        | 100.0%<br>100.0%             |  |
|                                                     |                      |                   | ,,,,,,,,,,,,,,,,,,,,,,,,,,,,,,,,,,,,,,, |                | ( 2, 2 ,               | ( , , ,            |                     |                |                                        |                              |  |
| Program Income                                      |                      |                   |                                         |                |                        |                    |                     |                |                                        |                              |  |
| Agile virtual Events<br>Registrations               | _                    |                   | 1,668                                   |                | (1,668)                |                    | _                   | _              | _                                      | _                            |  |
| Sponsorships                                        | -                    |                   | 1,668                                   |                | (1,668)                |                    | _                   | -              | _                                      | -                            |  |
| Total Program Income                                | -                    |                   | 3,336                                   |                | (3,336)                | (100.0%)           | -                   | -              | -                                      | -                            |  |
| Memberships                                         |                      |                   |                                         |                |                        |                    |                     |                |                                        |                              |  |
| Corporate                                           | 33,400               | 15.5%             | 43,440                                  | 19.5%          | (10,040)               | (23.1%)            | 53,378              | 43.0%          | (19,978)                               | (37.4%)                      |  |
| Individual                                          | 51,766               | 24.0%             | 39,148                                  | 17.6%          | 12,618                 | 32.2%              | 57,855              | 46.6%          | (6,089)                                | (10.5%)                      |  |
| Total Memberships                                   | 85,166               | 39.5%             | 82,588                                  | 37.1%          | 2,578                  | 3.1%               | 111,233             | 89.5%          | (26,067)                               | (23.4%)                      |  |
| Services                                            | 50,000               | 23.2%             | _                                       | _              | 50,000                 | 100.0%             | _                   | _              | 50,000                                 | 100.0%                       |  |
| Miscellaneous Income                                | 991                  | 0.5%              | 29,332                                  | 13.2%          | (28,341)               | (96.6%)            | 13,043              | 10.5%          | (12,052)                               | (92.4%)                      |  |
| TOTAL REVENUE                                       | 215,373              | 100.0%            | 222,756                                 | 100.0%         | (7,383)                | (3.3%)             | 124,276             | 100.0%         | 91,097                                 | 73.3%                        |  |
|                                                     |                      |                   |                                         |                |                        |                    |                     |                |                                        |                              |  |
| PROGRAM EXPENSES:                                   |                      |                   |                                         |                |                        |                    |                     |                |                                        |                              |  |
| Personnel Expenses Salaries/Bonuses                 | 203,533              | 94.5%             | 206,668                                 | 92.8%          | (3,135)                | (1.5%)             | 184,495             | 148.5%         | 19,038                                 | 10.3%                        |  |
| Health Insurance                                    | 30,165               | 14.0%             | 28,332                                  | 12.7%          | 1,833                  | 6.5%               | 26,407              | 21.2%          | 3,758                                  | 14.2%                        |  |
| Processing Charges                                  | 2,406                | 1.1%              | 3,332                                   | 1.5%           | (926)                  | (27.8%)            | 2,279               | 1.8%           | 128                                    | 5.6%                         |  |
| Payroll Taxes                                       | 16,951               | 7.9%              | 16,332                                  | 7.3%           | 619                    | 3.8%               | 15,117              | 12.2%          | 1,834                                  | 12.1%                        |  |
| Worker's Compensation Sub-total Personnel Expenses  | 1,982<br>255,038     | 0.9%<br>118.4%    | 668<br>255,332                          | 0.3%<br>114.6% | 1,314<br>(294)         | 196.8%<br>(0.1%)   | 2,961<br>231,258    | 2.4%<br>186.1% | (979)<br>23,780                        | (33.1%)                      |  |
| ·                                                   | 255,050              | 110.470           | 255,552                                 | 114.070        | (294)                  | (0.170)            | 231,230             | 100.170        | 23,760                                 | 10.570                       |  |
| Conference Expenses Agile Alliance Management       | 2,620                | 1.2%              | _                                       | _              | 2,620                  | 100.0%             | _                   | _              | 2,620                                  | 100.0%                       |  |
| Art/Design                                          | 1,642                | 0.8%              | 1,380                                   | 0.6%           | 262                    | 19.0%              | 476                 | 0.4%           | 1,166                                  | 244.7%                       |  |
| Committee Expenses                                  | 4,028                | 1.9%              | 1,750                                   | 0.8%           | 2,278                  | 130.2%             | 1,309               | 1.1%           | 2,719                                  | 207.7%                       |  |
| Conference Planner<br>Food & Beverage               | 3,648                | 1.7%              | 78,884                                  | 35.4%          | 3,648<br>(78,884)      | 100.0%<br>(100.0%) | -                   | -              | 3,648                                  | 100.0%                       |  |
| Honoraria                                           | _                    |                   | 4,000                                   | 1.8%           | (4,000)                | (100.0%)           | 1 -                 |                | ]                                      |                              |  |
| Marketing/Promotion                                 | 2,038                | 0.9%              | -                                       | -              | 2,038                  | 100.0%             | -                   | -              | 2,038                                  | 100.0%                       |  |
| Conference Travel                                   | 8,280                | 3.8%              | -                                       | -              | 8,280                  | 100.0%             | 2,430               | 2.0%           | 5,850                                  | 240.8%                       |  |
| Total Conference Merchant Fees<br>Platform Software | 2,929<br>4,431       | 1.4%<br>2.1%      | -                                       | -              | 2,929<br>4,431         | 100.0%<br>100.0%   | 228                 | 0.2%           | 2,929<br>4,203                         | 100.0%<br>1.843.3%           |  |
| Speaker Expenses                                    | 1,003                | 0.5%              | 6,000                                   | 2.7%           | (4,997)                | (83.3%)            | -                   | 0.270          | 1,003                                  | 100.0%                       |  |
| Total Conference Expenses                           | 30,621               | 14.2%             | 92,014                                  | 41.3%          | (61,393)               | (66.7%)            | 4,443               | 3.6%           | 26,178                                 | 589.2%                       |  |
| Bank Service Charges                                | 423                  | 0.2%              | 500                                     | 0.2%           | (77)                   | (15.40/.)          | 391                 | 0.3%           | 32                                     | 8.2%                         |  |
| Business Development                                | 423                  | 0.276             | 300                                     | 0.270          | (77)                   | (15.4%)            | (4,588)             | (3.7%)         | 4,588                                  | 100.0%                       |  |
| Operational Expenses                                | 12,597               | 5.8%              | -                                       | -              | 12,597                 | 100.0%             | -                   | -              | 12,597                                 | 100.0%                       |  |
| Merchant Fees                                       | 2,402                | 1.1%              | 6,584                                   | 3.0%           | (4,182)                | (63.5%)            | 1,986               | 1.6%           | 417                                    | 21.0%                        |  |
| Equipment and Repair Insurance                      | 1,229                | 0.6%              | 1,332                                   | 0.2%           | (500)                  | (100.0%)           | 1,165               | 0.9%           | 64                                     | 5.5%                         |  |
| Initiatives                                         | 2,320                | 1.1%              | 10,000                                  | 4.5%           | (7,680)                | (76.8%)            | 8,609               | 6.9%           | (6,289)                                | (73.1%)                      |  |
| Meals & Entertainment                               | 200                  | 0.1%              | -                                       | -              | 200                    | 100.0%             | -                   |                | 200                                    | 100.0%                       |  |
| Miscellaneous Office                                | 7,624                | 3.5%              | 1,669                                   | 0.7%           | 5,955                  | 356.8%             | 2,193               | 1.8%           | 5,431                                  | 247.6%                       |  |
| Postage and Delivery Professional Fees              | 401<br>26,252        | 0.2%<br>12.2%     | 332<br>18,832                           | 0.1%<br>8.5%   | 69<br>7,420            | 20.9%<br>39.4%     | 501<br>15,257       | 0.4%<br>12.3%  | (100)<br>10,996                        | (19.9%)<br>72.1%             |  |
| Board Expenses                                      | 59,333               | 27.5%             | 37,750                                  | 16.9%          | 21,583                 | 57.2%              | 61,529              | 49.5%          | (2,196)                                | (3.6%)                       |  |
| Software                                            | 27,663               | 12.8%             | 16,668                                  | 7.5%           | 10,995                 | 66.0%              | 14,961              | 12.0%          | 12,702                                 | 84.9%                        |  |
| Staff Training<br>Travel Expense                    | 2,000<br>4,734       | 0.9%<br>2.2%      | 2,332<br>1,332                          | 1.0%<br>0.6%   | (332)<br>3,402         | (14.2%)<br>255.4%  | -                   | -              | 2,000<br>4,734                         | 100.0%<br>100.0%             |  |
| Web development & Hosting                           | 18,456               | 8.6%              | 1,332                                   | 8.8%           | (1,208)                | (6.1%)             | 11,189              | 9.0%           | 7,267                                  | 64.9%                        |  |
| Contract Labor                                      |                      |                   |                                         |                |                        | ` '                |                     |                |                                        |                              |  |
| Administrative Support                              | 8,418                | 3.9%              | 5,000                                   | 2.2%           | 3,418                  | 68.4%              | -                   | -              | 8,418                                  | 100.0%                       |  |
| Initiative Support                                  | -                    | -                 | 4,000                                   | 1.8%           | (4,000)                | (100.0%)           | 4,000               | 3.2%           | (4,000)                                | (100.0%)                     |  |
| Management Services<br>Miscellaneous General        | 26,000               | 12.1%             | 24,000                                  | 10.8%          | 2,000                  | 8.3%               | 24,000<br>185       | 19.3%<br>0.1%  | 2,000<br>(185)                         | 8.3%<br>(100.0%)             |  |
| Membership Engagement                               | ] -                  | -                 | 12,000                                  | 5.4%           | (12,000)               | (100.0%)           | -                   | -              | -                                      | -                            |  |
| Website                                             | - 04 440             | - 40.00/          | 10,000                                  | 4.5%           | (10,000)               | (100.0%)           | 7,482               | 6.0%           | (7,482)                                | (100.0%)                     |  |
| Total Contract Labor                                | 34,418               | 16.0%             | 55,000                                  | 24.7%          | (20,583)               | (37.4%)            | 35,667              | 28.7%          | (1,249)                                | (3.5%)                       |  |
| TOTAL PROGRAM EXPENSES                              | 485,712<br>(270,339) | 225.5%            | 519,841                                 | 233.4%         | (42,063)               | 9.0%               | 384,561             | 309.4%         | 101,151                                | 26.3%                        |  |
| NET OPERATING INCOME/(LOSS)  Other Income           | 7,967                | ( <b>125.5%</b> ) | (297,085)                               | (133.4%)       | <b>34,680</b><br>7,967 | 100.0%             | ( <b>260,284</b> )  | 0.0%           | <b>(10,055)</b> 7,913                  | ( <b>3.9%</b> )<br>14,874.9% |  |
| Other Income Other Expenses                         | 400                  | 0.2%              | 8,332                                   | 3.7%           | (7,932)                | (95.2%)            | (140)               | (0.1%)         | 7,913                                  | 385.7%                       |  |
| NET INCOME/(LOSS)                                   | \$ (262,772)         | (122.0%)          | \$ (305,417)                            | (137.1%)       | \$ 42,647              | 14.0%              | \$(260,091)         | (209.3%)       | \$ (2,682)                             | (1.0%)                       |  |
|                                                     | + (=0=,112)          | ( 0 / 0 /         | + (555,411)                             | (.01.170)      | 7 72,071               | 1-1.0 /0           | +(200,001)          | (==== /0)      | + (2,002)                              | (1.070)                      |  |